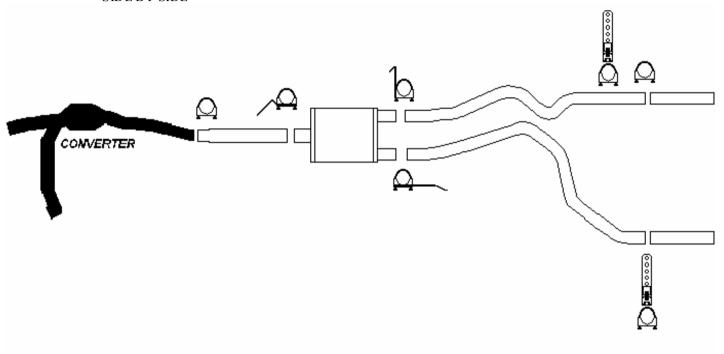

INSTRUCTIONS FOR KIT # 1025514

FITS FULL-SIZE 2002-2005 DODGE RAM W/3.7L V6, AND 4.7L & 5.9L V8, ALL WHEEL BASES, BOTH 2WD & 4WD. NOTE: DO NOT TIGHTEN ANY CLAMPS UNTIL THE LAST STEP!

- 1) REMOVE THE SPARE TIRE FROM UNDER THE TRUCK. BECAUSE OF CLEARANCE PROBLEMS, YOU WILL NOT BE ABLE TO RUN THIS SYSTEM WITH THE SPARE TIRE IN ITS ORIGINAL POSITION. THEREFORE, IT MUST BE PULLED PERMANENTLY!!!
- 2) REMOVE EXHAUST SYSTEM AT THE CLAMP BEHIND THE CONVERTER LEAVING ONLY THE ORIGINAL Y PIPE AND CATALYTIC CONVERTER ON THE TRUCK.
- 3) THE EXTENSION PIPE WILL FIT THE 160.5" WHEEL BASE TRUCKS (QUAD CAB LONG BOX) WITHOUT CUTTING. ON THE QUAD CAB SHORT BOX AND REGULAR CAB LONG BOX (140.5" W.B.) THE EXTENSION PIPE WILL NEED TO BE CUT FROM THE **3" O.D.** END (THE END THAT IS NOT SHRUNK). CUT TO 36" ON THESE VEHICLES, AND FOR REGULAR CAB SHORT BOX (120.5" W.B.) CUT TO 16".
- 4) USE A 2-1/2" CLAMP TO ATTACH THE EXTENSION PIPE TO THE CATALYTIC CONVERTER PIPE.
- 5) INSTALL THE MUFFLER TO THE EXTENSION PIPE USING THE FRONT 3" HANGER CLAMP TO ATTACH THE MUFFLER (#1343 OR EQUIVALENT) TO THE EXTENSION PIPE. INSTALL THE WIRE PORTION OF THE FRONT 3" HANGER CLAMP TO THE O.E. RUBBER MOUNT ALONG SIDE THE EXHAUST SYSTEM.
- 6) INSTALL THE RIGHT TAIL PIPE TO THE MUFFLER. USE THE RIGHT 3" HANGER CLAMP TO CONNECT THE MUFFLER AND THE RIGHT TAIL PIPE. INSTALL THE WIRE PORTION OF THE RIGHT 3" HANGER CLAMP TO THE O.E. RUBBER MOUNT ABOVE THE EXHAUST SYSTEM.
- 7) INSTALL THE LEFT TAIL PIPE TO THE MUFFLER. IT IS ROUTED BETWEEN THE SHOCK AND WHERE THE SPARE TIRE WOULD BE. USE THE LEFT 3" HANGER CLAMP TO CONNECT THE MUFFLER AND THE LEFT TAIL PIPE. INSTALL THE WIRE PORTION OF THE LEFT 3" HANGER CLAMP TO THE O.E. RUBBER MOUNT ABOVE THE EXHAUST SYSTEM.
- 8) INSTALL THE 3" I.D./O.D. TAIL PIPE EXTENSIONS TO THE TAIL PIPES.
- 9) LOCATE MOUNTING HOLES IN THE FRAME NEAR THE END OF THE OVER THE AXEL SECTIONS OF THE TAIL PIPES. THERE ARE TWO LARGE 1" WIDE HOLES THAT WILL SUFFICE. IF NO MOUNTING HOLES ARE PRESENT, DRILL A 3/8" HOLE IN THE FRAME FOR EACH TAIL PIPE. INSTALL THE BR91930 HANGERS USING THE LARGE AND FENDER WASHERS (INSTALL THE SMALLER FENDER WASHER TO THE BOLT FIRST, THEN THE LARGER WASHER), NUTS, BOLTS AND LOCK WASHERS. CLAMP THE HANGERS TO THE TAIL PIPES WHERE THEY CONNECT TO THE TAIL PIPE EXTENSIONS, CONNECTING THE TWO PIPES AND THE HANGERS, USING 3" CLAMPS. YOU MAY NEED TO BEND THE HANGERS AT 90 DEGREE ANGLES FOR PROPER FIT.
- 10) TRIM TAIL PIPES TO YOUR DESIRED LENGTHS.
- 11) TIGHTEN ALL CLAMPS AND NUTS AND BOLTS AND CHECK FOR CLEARANCE OF BRAKE LINES AND CHASSIS COMPONENTS.

## **HARDWARE**

1) 2.50" CLAMP

1) FRONT EXTENSION PIPE #1 025500-5L

4) 3" CLAMPS

2) 3/8" LOCK WASHERS

- LEFT TAIL PIPE #10283 50-2
   RIGHT TAIL PIPE #1028350-1
- 1) KIGIII TAIL III E

2) 3/8" X 3-1/2" BOLTS2) 3/8" NUTS

- 54444 MUFFLER
   TAIL PIPE EXTENSIONS
- 2) #33012 ½" LARGE WASHERS
- 2) #33219 3/8" FENDER WASHERS
- 2) (360 SWINGER HANGER)—BR91930
- 1) FRONT 3" HANGER CLAMP-#2910
- 1) LEFT 3" HANGER CLAMP-#2909
- 1) RIGHT 3" HANGER CLAMP-#2908

## NOTES:

- -THE LEFT TAIL PIPE HAS 6 BENDS--THE INLET IS THE LONG END
  -THE RIGHT TAIL PIPE HAS 5 BENDS--THE INLET IS THE SHORT END
  -THE MUFFLER OUTLETS SHOULD BOTH BE PARALLEL TO THE GROUND AND RUN SIDE BY SIDE