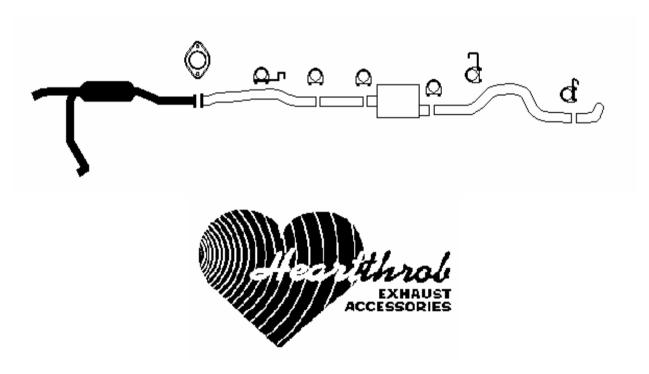

## INSTRUCTIONS FOR KIT #2008351 SINGLE EXHAUST KIT

FITS 1994-1995 FULL-SIZE GM 1/2 & 3/4 TON 2WD & 4WD PICKUPS W/4.3L V-6, 5.0 L & 5.7L V-8 WITH 2-3/4" FLANGED EXHAUST AT CONVERTER. THIS KIT FITS ALL WHEEL BASE MODELS.

- 3) INSTALL THE 3" HANGER CLAMP TO THE FLANGED FRONT PIPE AT THE FRONT O.E. RUBBER MOUNT.
- 4) USE A 3" MUFFLER CLAMP TO ATTACH THE INLET OF THE MUFFLER AND THE FRONT FLANGED PIPE TOGETHER. THE OUTLET OF THE MUFFLER SHOULD LIE TOWARDS THE DRIVE SHAFT OF THE VEHICLE.
- 5) INSTALL THE OVER THE AXLE SECTION OF THE TAIL PIPE USING A 3" CLAMP TO THE OUTLET OF THE MUFFLER. THE INLET OF THE OVER THE AXLE TAIL PIPE HAS A 24 DEGREE BEND, THE OUTLET A 74 DEGREE BEND.
- 6) INSTALL THE MIDDLE HANGER TO THE FRONT SECTION OF THE TAIL PIPE AT THE MIDDLE O.E. RUBBER MOUNT.
- 7) INSTALL THE REAR SECTION OF THE TAIL PIPE. INSTALL THE REAR HANGER TO THE REAR O.E. RUBBER HANGER MOUNT. USE THE REAR HANGER TO CONNECT THE FRONT AND REAR TAIL PIPES TOGETHER.

## HARDWARE KIT FOR KIT #2008351:

- 1) REAR HANGER-#2934
- 1) MIDDLE HANGER-#2932
- 1) FRONT HANGER-#2954
- 3) 3" CLAMPS
- 1) FLANGE (SF36118)

- 1) FRONT FLANGED PIPE #2008351-3
- 1) OVER THE AXLE TAIL PIPE #2005500-2
- 1) REAR TAIL PIPE #2005500-3
- 1) MUFFLER #1142
- 1) 17" LONG 3" ID/OD EXTENSION PIPE #2008351